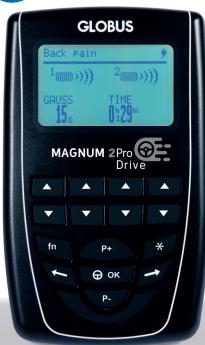

#### Display

Size of the visible area 2,6"

#### Channels

2 independent

### Intensity can be emitted with flexible diffuser

- 200 Gauss on average for channel
- 400 Gauss on average on the whole (for 2 channels)

#### Frequency

5-200 Hz

#### **Duty Cycle**

5-50%

#### Free programming

Possibility of adding up to 5 custom programs

#### 1+1 Function

Possibility of running 2 different programs at the same time, using 1 channel each