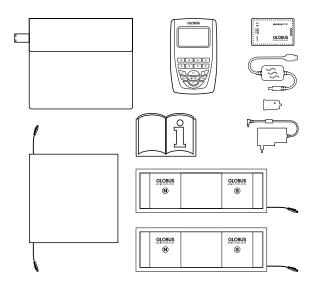

#### STANDARD EQUIPMENT

- · 1 Bag
- · 1 MAGNUM 2 PRO DRIVE magnetotherapy device
- · 1 Soft 4 mat, 250x250 mm
- · 2 Flexible solenoids, 300x100 mm
- · 1 Magnum Test
- 1 USB cable with 5-12V converter
- · 1 Power supply unit
- · 1 Operating manual